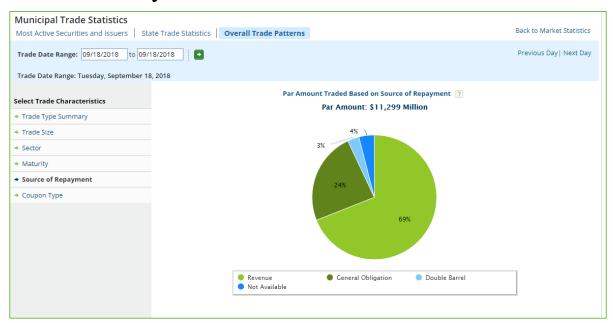

#### **Municipal Market Statistics**

- View most actively traded securities and issuers, state-level trading activity, and overall trading and issuance patterns
- Dynamic functionality with numerous filters and historical data