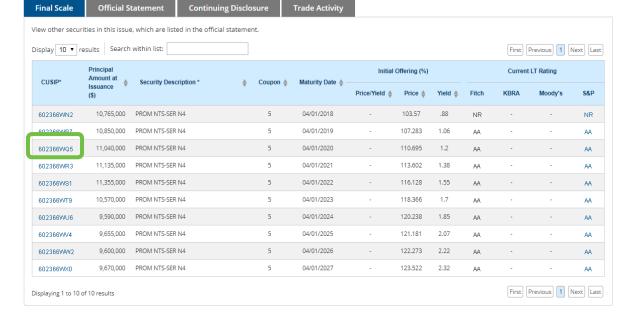

#### **Issue Details**

Home > Issuers By State > Wisconsin > Issuer Homepage > Issue Details

CITY OF MILWAUKEE GENERAL OBLIGATION PROMISSORY NOTES SERIES 2017 N4 (WI) MILWAUKEE WIS PROM NTS-SER N4 (WI)\*

#### Final Scale of Issue