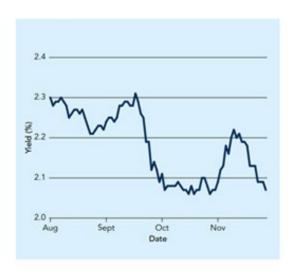

### Municipal Market Yield Curves and Indices

- Daily and historical yield data available from multiple thirdparty providers at no cost on EMMA®
- Municipal advisors may use market indicators as part of the bond pricing process to provide a benchmark when establishing offering yields on new bond issues