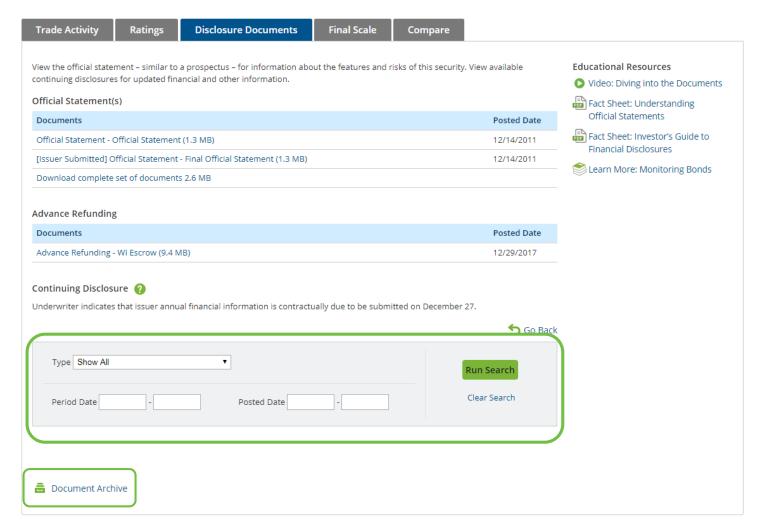

Last Updated s or other information                      | STA (effective                                             |                                                                     |
| Rating  Access definitions for the ratings provided by access additional information, such as prior access additional information access additional information, such as prior access access and access access access as a constant access and access | y Fitch Ratings → ratings, research report  AA+ (effective | Rating Alert Code  Last Updated sor other information  Outlook/Credit Watch | STA (effective                                             |                                                                     |





## Comprehensive Disclosure Documents Tab







### Continuing Disclosure Search







#### Final Scale of Issue







## Compare







#### Security Details - Variable Rate







Tools for State Debt Managers

#### **Tools and Resources**







### MyEMMA® Alerts







#### **Email Reminders**

- Issuers can schedule automated emails from EMMA® to be reminded of approaching annual or quarterly financial disclosure filing deadlines
- Issuers can include additional contacts such as a municipal advisor to ensure all those with a role in disclosure are alerted







### Municipal Market Yield Curves and Indices

- Daily and historical yield data available from multiple thirdparty providers at no cost on EMMA®
- Municipal advisors may use market indicators as part of the bond pricing process to provide a benchmark when establishing offering yields on new bond issues