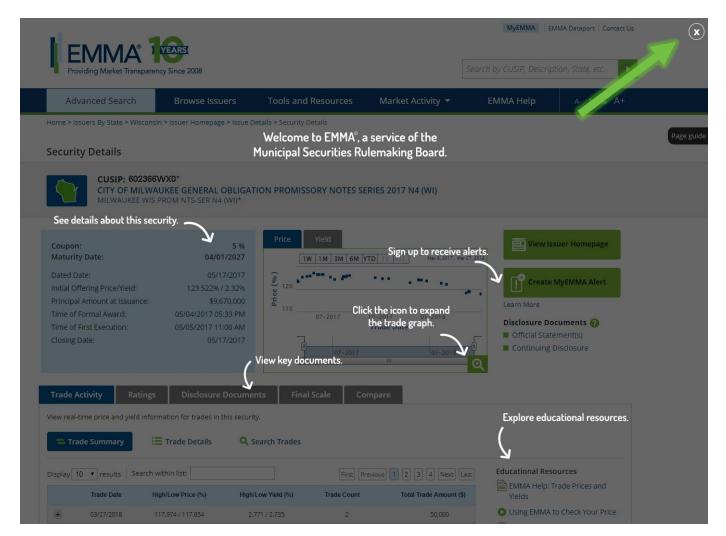

provements to EMMA® (April 30, 2018)

- Overall Redesign of Look and Feel
- Streamlined Homepage
- State Page
- Issuer Homepage
- Issue Details Page
- Security Details Page Fixed Rate
- Security Details Page Variable Rate





The New EMMA®

## EMMA® Homepage







### State Page







### Issuer Homepage







#### **Issue Details**

Home > Issuers By State > Wisconsin > Issuer Homepage > Issue Details



CITY OF MILWAUKEE GENERAL OBLIGATION PROMISSORY NOTES SERIES 2017 N4 (WI) MILWAUKEE WIS PROM NTS-SER N4 (WI)\*

Dated Date: Underwriting Spread Amount: 05/17/2017 Not Disclosed -Competitive Sale View issuer homepage:
■ CITY OF MILWAUKEE

Closing Date: Time of Formal Award: 05/17/2017 05/04/2017 05:33 PM

Time of First Execution: 05/05/2017 11:00 AM







## Security Details Overlay







## Security Details – Fixed Rate







# Trade Activity | Trade Summary







## Trade Activity | Trade Details







### Trade Activity | Search Trades







# Ratings



## CUSIP: 602366WX0\* CITY OF MILWAUKEE GENERAL OBLIGATION PROMISSORY NOTES SERIES 2017 N4 (WI) MILWAUKEE WIS PROM NTS-SER N4 (WI)\*

|