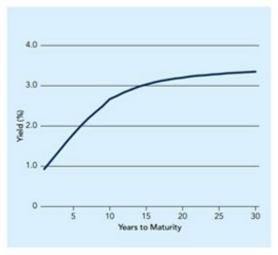

### Municipal Market Yield Curves and Indices

- Daily and historical yield data available from multiple thirdparty providers at no cost on EMMA®
- Municipal advisors may use market indicators as part of the bond pricing process to provide a benchmark when establishing offering yields on new bond issues