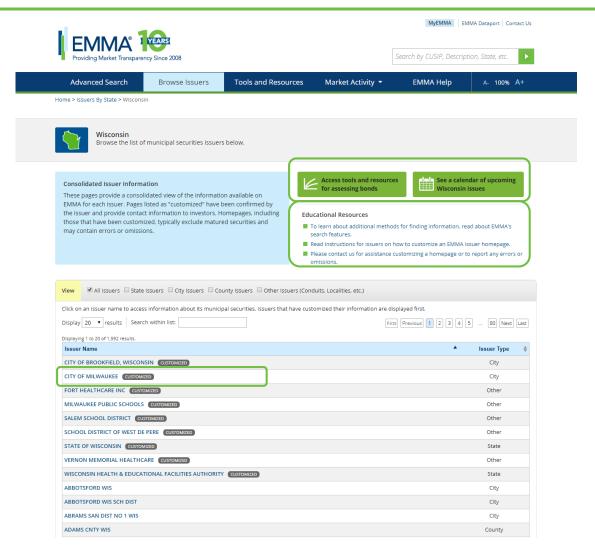

- Official Statements
- ✓ Advance Refunding Documents
- ✓ Event Notices
- √ Financial Disclosures
- √ 529 Plan/ABLE Disclosures
- Municipal Asset-Backed
   Securities Disclosure
- ✓ Political Contribution Disclosures

#### **Security-Specific Data**

- ✓ Trade Prices and Yields
- Interest Rate Resets for Municipal Variable Rate Securities
- Credit Enhancement
   Documents for Variable Rate

   Securities
- Credit Ratings

#### **Market-Wide Data**

- Market Statistics
- Yield Curves
- Market Calendars





## Improvements to EMMA® (April 30, 2018)

- Overall Redesign of Look and Feel
- Streamlined Homepage
- State Page
- Issuer Homepage
- Issue Details Page
- Security Details Page Fixed Rate
- Security Details Page Variable Rate





The New EMMA®

## EMMA® Homepage







### State Page







### Issuer Homepage







#### **Issue Details**

Home > Issuers By State > Wisconsin > Issuer Homepage > Issue Details



CITY OF MILWAUKEE GENERAL OBLIGATION PROMISSORY NOTES SERIES 2017 N4 (WI) MILWAUKEE WIS PROM NTS-SER N4 (WI)\*

Dated Date: Underwriting Spread Amount: 05/17/2017 Not Disclosed -Competitive Sale View issuer homepage:
■ CITY OF MILWAUKEE

Closing Date: Time of Formal Award: 05/17/2017 05/04/2017 05:33 PM

Time of First Execution: 05/05/2017 11:00 AM







## Security Details Overlay







## Security Details – Fixed Rate







# Trade Activity | Trade Summary







## Trade Activity | Trade Details







### Trade Activity | Search Trades







# Ratings



## CUSIP: 602366WX0\* CITY OF MILWAUKEE GENERAL OBLIGATION PROMISSORY NOTES SERIES 2017 N4 (WI) MILWA