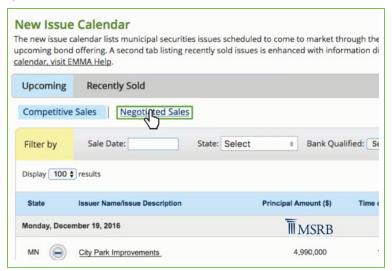

#### **Market Calendars**

- New Issue Calendar of municipal issues scheduled to come to market through the competitive and negotiated sales, as well as recently sold issues linking to final scale
- Economic Calendar of upcoming economic reports and events that may have an impact on the market