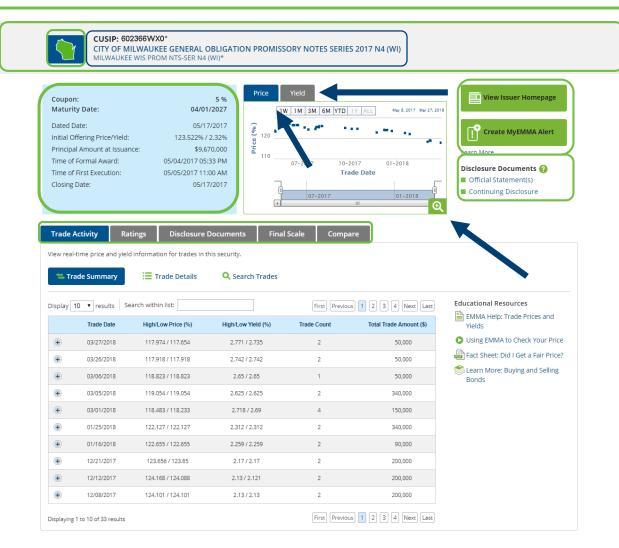

Overall Redesign of Look and Feel
- Streamlined Homepage
- State Page
- Issuer Homepage
- Issue Details Page
- Security Details Page Fixed Rate
- Security Details Page Variable Rate





The New EMMA®

## EMMA® Homepage







### State Page







### Issuer Homepage







#### **Issue Details**

Home > Issuers By State > Wisconsin > Issuer Homepage > Issue Details



CITY OF MILWAUKEE GENERAL OBLIGATION PROMISSORY NOTES SERIES 2017 N4 (WI) MILWAUKEE WIS PROM NTS-SER N4 (WI)\*

Dated Date: Underwriting Spread Amount: 05/17/2017 Not Disclosed -Competitive Sale View issuer homepage:
■ CITY OF MILWAUKEE

Closing Date: Time of Formal Award: 05/17/2017 05/04/2017 05:33 PM

Time of First Execution: 05/05/2017 11:00 AM







## Security Details Overlay







## Security Details – Fixed Rate







# Trade Activity | Trade Summary







## Trade Activity | Trade Details







### Trade Activity | Search Trades







# Ratings



## CUSIP: 602366WX0\* CITY OF MILWAUKEE GENERAL OBLIGATION PROMISSORY NOTES SERIES 2017 N4 (WI) MILWAUKEE WIS PROM NTS-SER N4 (WI)\*

|