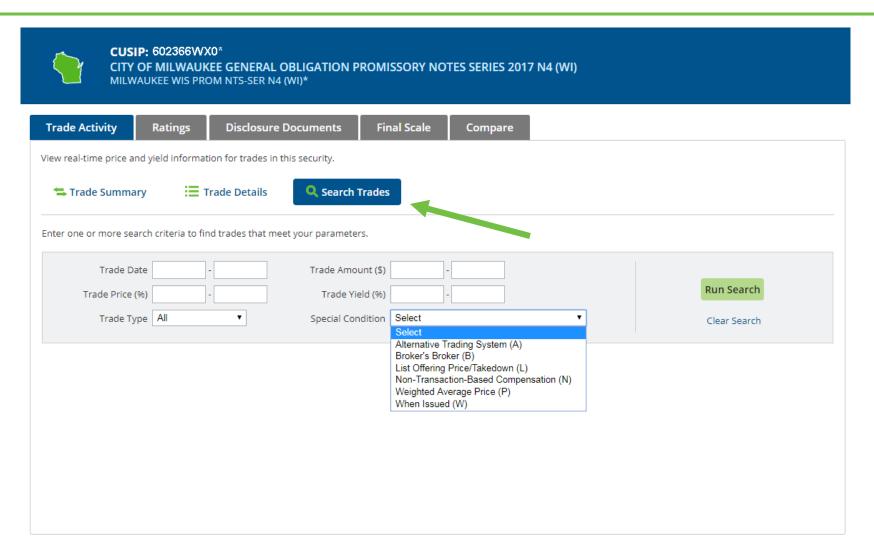

ails Page Fixed Rate
- Security Details Page Variable Rate





The New EMMA®

## EMMA® Homepage







### State Page







### Issuer Homepage







#### **Issue Details**

Home > Issuers By State > Wisconsin > Issuer Homepage > Issue Details



CITY OF MILWAUKEE GENERAL OBLIGATION PROMISSORY NOTES SERIES 2017 N4 (WI) MILWAUKEE WIS PROM NTS-SER N4 (WI)\*

Dated Date: Underwriting Spread Amount: 05/17/2017 Not Disclosed -Competitive Sale View issuer homepage:
■ CITY OF MILWAUKEE

Closing Date: Time of Formal Award: 05/17/2017 05/04/2017 05:33 PM

Time of First Execution: 05/05/2017 11:00 AM







## Security Details Overlay







## Security Details – Fixed Rate







# Trade Activity | Trade Summary







## Trade Activity | Trade Details







### Trade Activity | Search Trades







# Ratings



## CUSIP: 602366WX0\* CITY OF MILWAUKEE GENERAL OBLIGATION PROMISSORY NOTES SERIES 2017 N4 (WI) MILWAUKEE WIS PROM NTS-SER N4 (WI)\*

|