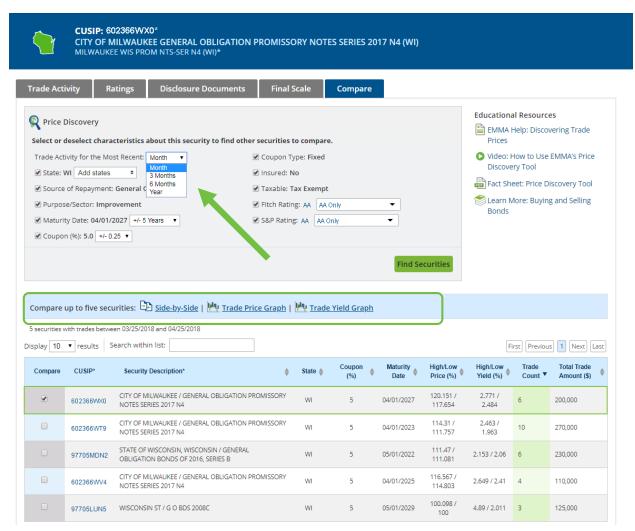

| STA (effective                                             |                                                                     |
| Rating  Access definitions for the ratings provided by access additional information, such as prior access additional information access additional information, such as prior access access and access access access as a constant access and access | y Fitch Ratings → ratings, research report  AA+ (effective | Rating Alert Code  Last Updated sor other information  Outlook/Credit Watch | STA (effective                                             |                                                                     |





## Comprehensive Disclosure Documents Tab







### Continuing Disclosure Search







#### Final Scale of Issue







## Compare







#### Security Details - Variable Rate







Tools for State Debt Managers

#### **Tools and Resources**







### MyEMMA® Alerts







#### **Email Reminders**

- Issuers can schedule automated emails from EMMA® to be reminded of approaching annual or quarterly financial disclosure filing deadlines
- Issuers can include additional contacts such as a municipal advisor to ensure all those with a role in disclosure are alerted







### Municipal Market Yield Curves and Indices

- Daily and historical yield data available from multiple thirdparty providers at no cost on EMMA®
- Municipal advisors may use market indicators as part of the bond pricing process to provide a benchmark when establishing offering yields on new bond issues









#### **Market Calendars**

- New Issue Cal