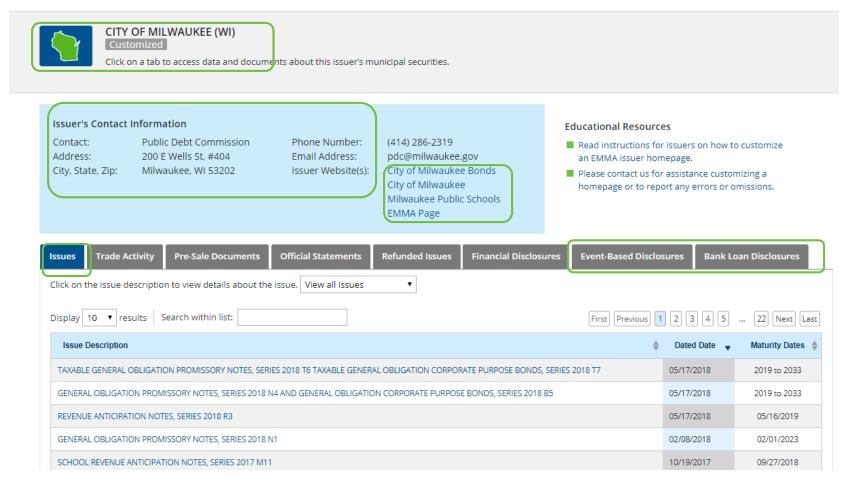

### Customized Issuer Homepage

#### Recent Issuer Homepage Enhancements

- Issuers and obligated persons can now:
  - Give their agents permission to create and manage issuer homepages on their behalf
  - Add additional contact information to their customized issuer homepages
  - More easily and intuitively attach CUSIPs to an issuer homepage
- Agents that submit on behalf of multiple organizations can now:
  - View submissions by organization
  - View up to one year of recent continuing disclosure submissions