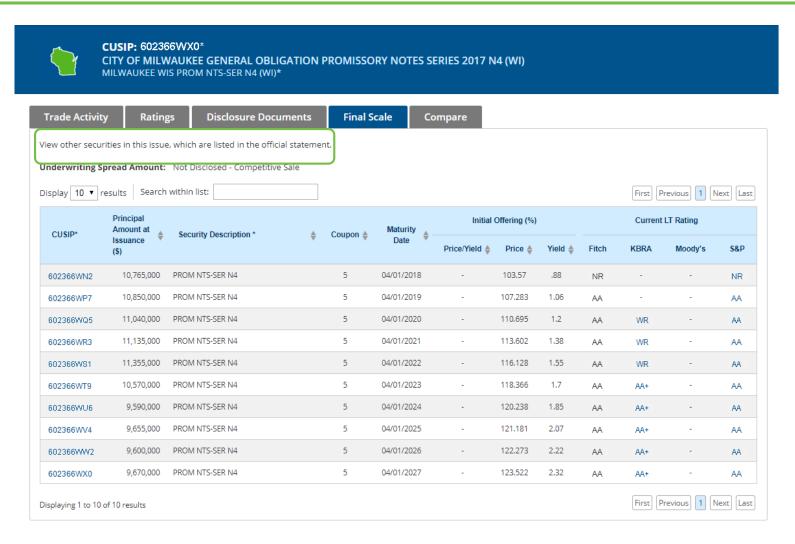

tion                      | STA (effective                                             |                                                                     |
| Rating  Access definitions for the ratings provided by access additional information, such as prior access additional information access additional information, such as prior access access and access access access as a constant access and access | y Fitch Ratings → ratings, research report  AA+ (effective | Rating Alert Code  Last Updated sor other information  Outlook/Credit Watch | STA (effective                                             |                                                                     |





## Comprehensive Disclosure Documents Tab







### Continuing Disclosure Search







#### Final Scale of Issue







## Compare







#### Security Details - Variable Rate







Tools for State Debt Managers

#### **Tools and Resources**







### MyEMMA® Alerts







#### **Email Reminders**

- Issuers can schedule automated emails from EMMA® to be reminded of approaching annual or quarterly financial disclosure filing deadlines
- Issuers can include additional contacts such as a municipal advisor to ensure all those with a role in disclosure are alerted







### Municipal Market Yield Curves and Indices

- Daily and historical yield data available from multiple thirdparty providers at no cost on EMMA®
- Municipal advisors may use market indicators as part of the bond pricing process to provide a benchmark when establishing offering yields on new bond issues









#### **Market Calendars*