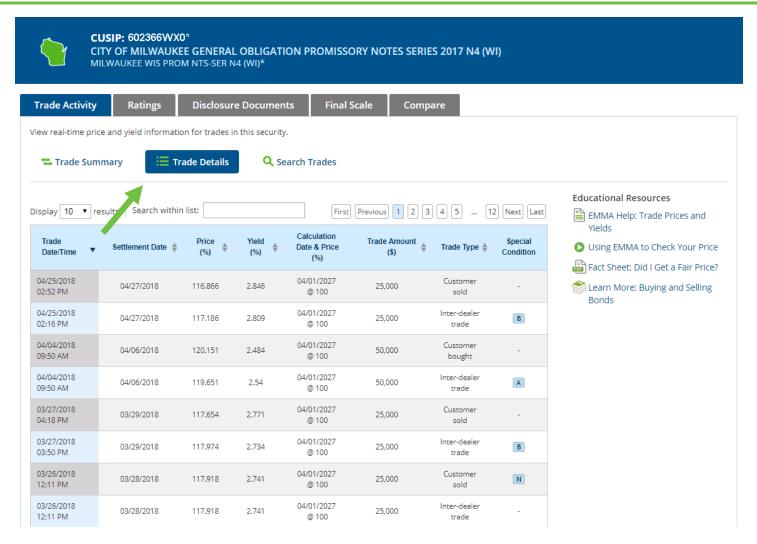

# Trade Activity | Trade Summary

## Trade Activity | Trade Details

### Trade Activity | Search Trades