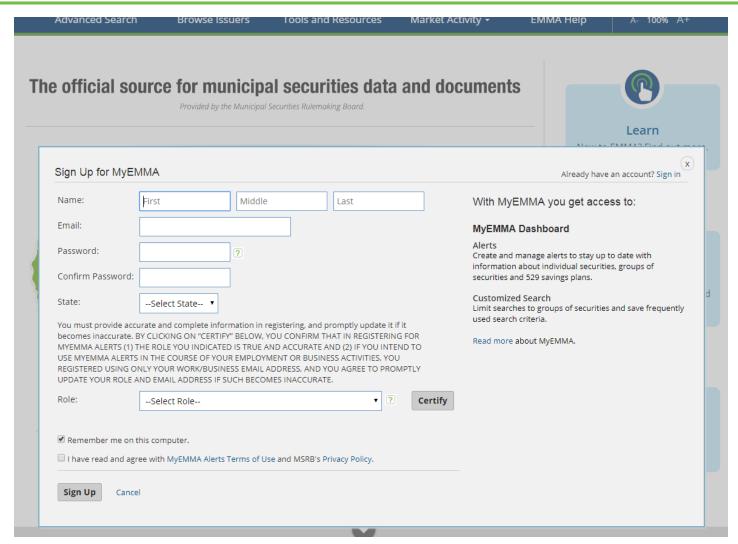

|
| Rating  Access definitions for the ratings provided by access additional information, such as prior access additional information access additional information, such as prior access access and access access access as a constant access and access | y Fitch Ratings → ratings, research report  AA+ (effective | Rating Alert Code  Last Updated sor other information  Outlook/Credit Watch | STA (effective                                             |                                                                     |





## Comprehensive Disclosure Documents Tab







### Continuing Disclosure Search







#### Final Scale of Issue







## Compare







#### Security Details - Variable Rate







Tools for State Debt Managers

#### **Tools and Resources**







### MyEMMA® Alerts







#### **Email Reminders**

- Issuers can schedule automated emails from EMMA® to be reminded of approaching annual or quarterly financial disclosure filing deadlines
- Issuers can include additional contacts such as a municipal advisor to ensure all those with a role in disclosure are alerted







### Municipal Market Yield Curves and Indices

- Daily and historical yield data available from multiple thirdparty providers at no cost on EMMA®
- Municipal advisors may use market indicators as part of the bond pricing process to provide a benchmark when establishing offering yields on new bond issues









#### **Market Calendars**

- New Issue Calendar of municipal issues scheduled to come to market through the competitive and negotiated sales, as well as recently sold issues linkin