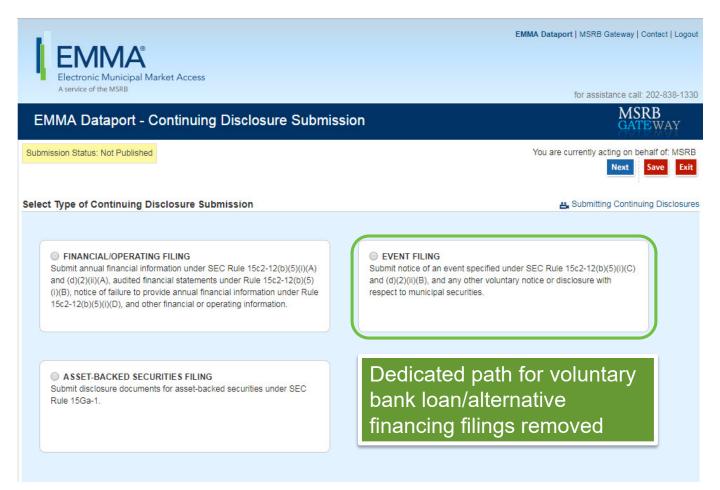

## Amended SEC Rule 15c2-12: Submitting New Event Disclosures to EMMA®

- Same process as submitting existing event notice filings
- Retiring separate submission path for voluntary filings about bank loans/alternative financings
- EMMA® will begin accepting and displaying new disclosures on February 27, 2019
- Updated submission manual and educational resources will be provided