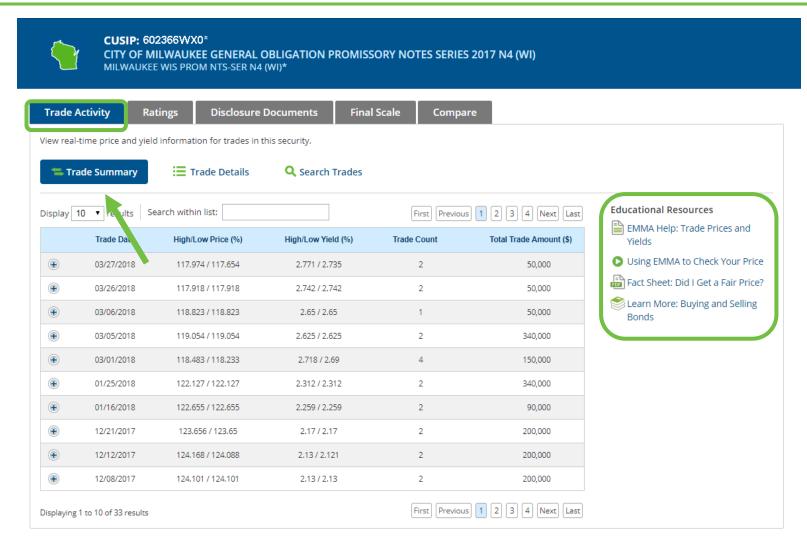

amlined Homepage
- State Page
- Issuer Homepage
- Issue Details Page
- Security Details Page Fixed Rate
- Security Details Page Variable Rate





The New EMMA®

## EMMA® Homepage







### State Page







### Issuer Homepage







#### **Issue Details**

Home > Issuers By State > Wisconsin > Issuer Homepage > Issue Details



CITY OF MILWAUKEE GENERAL OBLIGATION PROMISSORY NOTES SERIES 2017 N4 (WI) MILWAUKEE WIS PROM NTS-SER N4 (WI)\*

Dated Date: Underwriting Spread Amount: 05/17/2017 Not Disclosed -Competitive Sale View issuer homepage:
■ CITY OF MILWAUKEE

Closing Date: Time of Formal Award: 05/17/2017 05/04/2017 05:33 PM

Time of First Execution: 05/05/2017 11:00 AM







## Security Details Overlay







## Security Details – Fixed Rate







# Trade Activity | Trade Summary







## Trade Activity | Trade Details







### Trade Activity | Search Trades







# Ratings



## CUSIP: 602366WX0\* CITY OF MILWAUKEE GENERAL OBLIGATION PROMISSORY NOTES SERIES 2017 N4 (WI) MILWAUKEE WIS PROM NTS-SER N4 (WI)\*

|