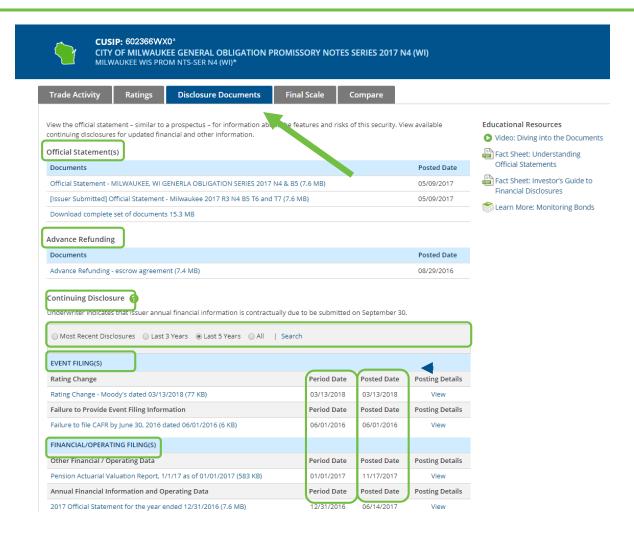

port  AA+ (effective | Rating Alert Code  Last Updated s or other information                      | STA (effective                                             |                                                                     |
| Rating  Access definitions for the ratings provided by access additional information, such as prior access additional information access additional information, such as prior access access and access access access as a constant access and access | y Fitch Ratings → ratings, research report  AA+ (effective | Rating Alert Code  Last Updated sor other information  Outlook/Credit Watch | STA (effective                                             |                                                                     |





## Comprehensive Disclosure Documents Tab







### Continuing Disclosure Search







#### Final Scale of Issue







## Compare







#### Security Details - Variable Rate







Tools for State Debt Managers

#### **Tools and Resources**







### MyEMMA® Alerts







#### **Email Reminders**

- Issuers can schedule automated emails from EMMA® to be reminded of approaching annual or quarterly financial disclosure filing deadlines
- Issuers can include additional contacts such as a municipal advisor to ensure all those with a role in disclosure are alerted







### Municipal Market Yield Curves and Indices

- Daily and historical yield data available from multiple thirdparty providers at no cost on EMMA®
- Municipal advisors may use market indicators as part of the bond pricing process to provide a benchmark when establis