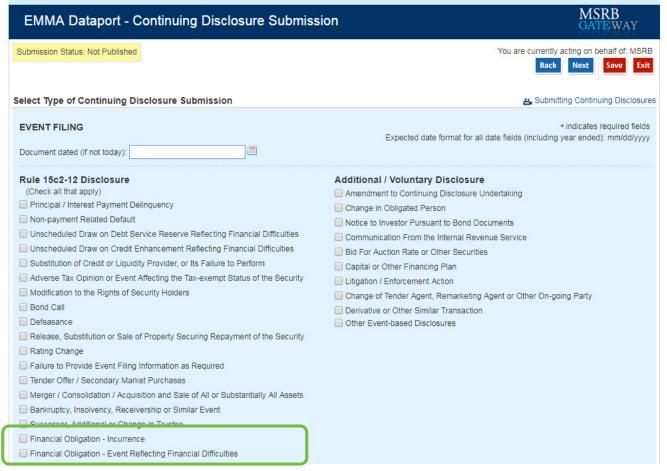

### Rule 15c2-12(b)(5)(i)(C)(15):

Incurrence of a financial obligation of the obligated person, if material, or agreement to covenants, events of default, remedies, priority rights, or other similar terms of a financial obligation of the obligated person, any of which affect security holders, if material.

### Rule 15c2-12(b)(5)(i)(C)(16):

Default, event of acceleration, termination event, modification of terms, or other similar events under the terms of a financial obligation of the obligated person, any of which reflect financial difficulties.

# Amended SEC Rule 15c2-12: Definition of Financial Obligation

- > The term **financial obligation** means:
  - (i) debt obligation Including material bank loans
  - (ii) derivative instrument entered into in connection with, or pledged as security or a source of payment for, an existing or planned debt obligation; or
  - (iii) guarantee of (i) or (ii)
- The term financial obligation shall not include municipal securities as to which a final official statement has been provided to the MSRB