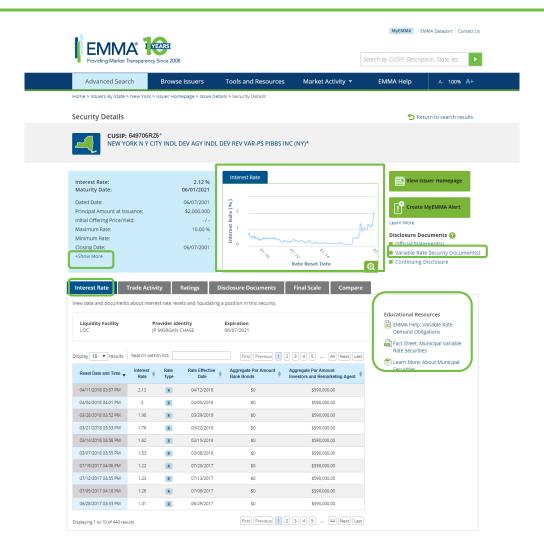

## Security Details – Fixed Rate

#### **Security-Specific Data**

- ✓ Trade Prices and Yields
- Interest Rate Resets for Municipal Variable Rate Securities
- Credit Enhancement
   Documents for Variable Rate

   Securities
- Credit Ratings